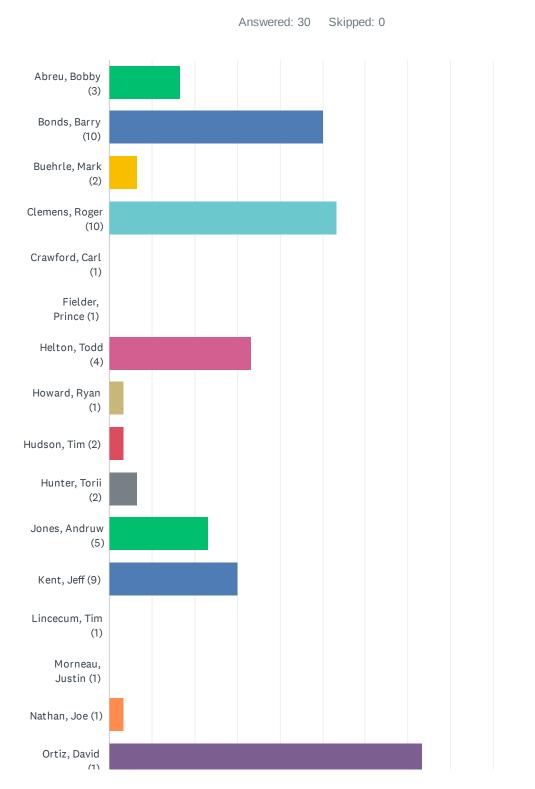

Q1 These are the players on the 2022 Baseball Hall of Fame ballot. Vote for the player(s) you believe should be inducted into the Hall of Fame as if you had a real ballot. Vote for no more than 10 players. You may also select "None." The number after the player's name indicates the number of year or years on the ballot (for example, 1 means first year on the ballot; 10 means last year on the ballot).

| ANSWER CHOICES         | RESPONSES |    |
|------------------------|-----------|----|
| Abreu, Bobby (3)       | 16.67%    | 5  |
| Bonds, Barry (10)      | 50.00%    | 15 |
| Buehrle, Mark (2)      | 6.67%     | 2  |
| Clemens, Roger (10)    | 53.33%    | 16 |
| Crawford, Carl (1)     | 0.00%     | 0  |
| Fielder, Prince (1)    | 0.00%     | 0  |
| Helton, Todd (4)       | 33.33%    | 10 |
| Howard, Ryan (1)       | 3.33%     | 1  |
| Hudson, Tim (2)        | 3.33%     | 1  |
| Hunter, Torii (2)      | 6.67%     | 2  |
| Jones, Andruw (5)      | 23.33%    | 7  |
| Kent, Jeff (9)         | 30.00%    | 9  |
| Lincecum, Tim (1)      | 0.00%     | 0  |
| Morneau, Justin (1)    | 0.00%     | 0  |
| Nathan, Joe (1)        | 3.33%     | 1  |
| Ortiz, David (1)       | 73.33%    | 22 |
| Papelbon, Jonathan (1) | 0.00%     | 0  |
| Peavy, Jake (1)        | 0.00%     | 0  |
| Pettitte, Andy (4)     | 13.33%    | 4  |
| Pierzynski, A. J. (1)  | 0.00%     | 0  |
| Ramirez, Manny (6)     | 30.00%    | 9  |
| Rodriguez, Alex (1)    | 23.33%    | 7  |
| Rolen, Scott (5)       | 40.00%    | 12 |
| Rollins, Jimmy (1)     | 10.00%    | 3  |
| Schilling, Curt (10)   | 46.67%    | 14 |
| Sheffield, Gary (8)    | 30.00%    | 9  |
| Sosa, Sammy (10)       | 20.00%    | 6  |
| Teixeira, Mark (1)     | 3.33%     | 1  |
| Vizquel, Omar (5)      | 10.00%    | 3  |
| Wagner, Billy (7)      | 40.00%    | 12 |
| None                   | 6.67%     | 2  |
| Total Respondents: 30  |           |    |